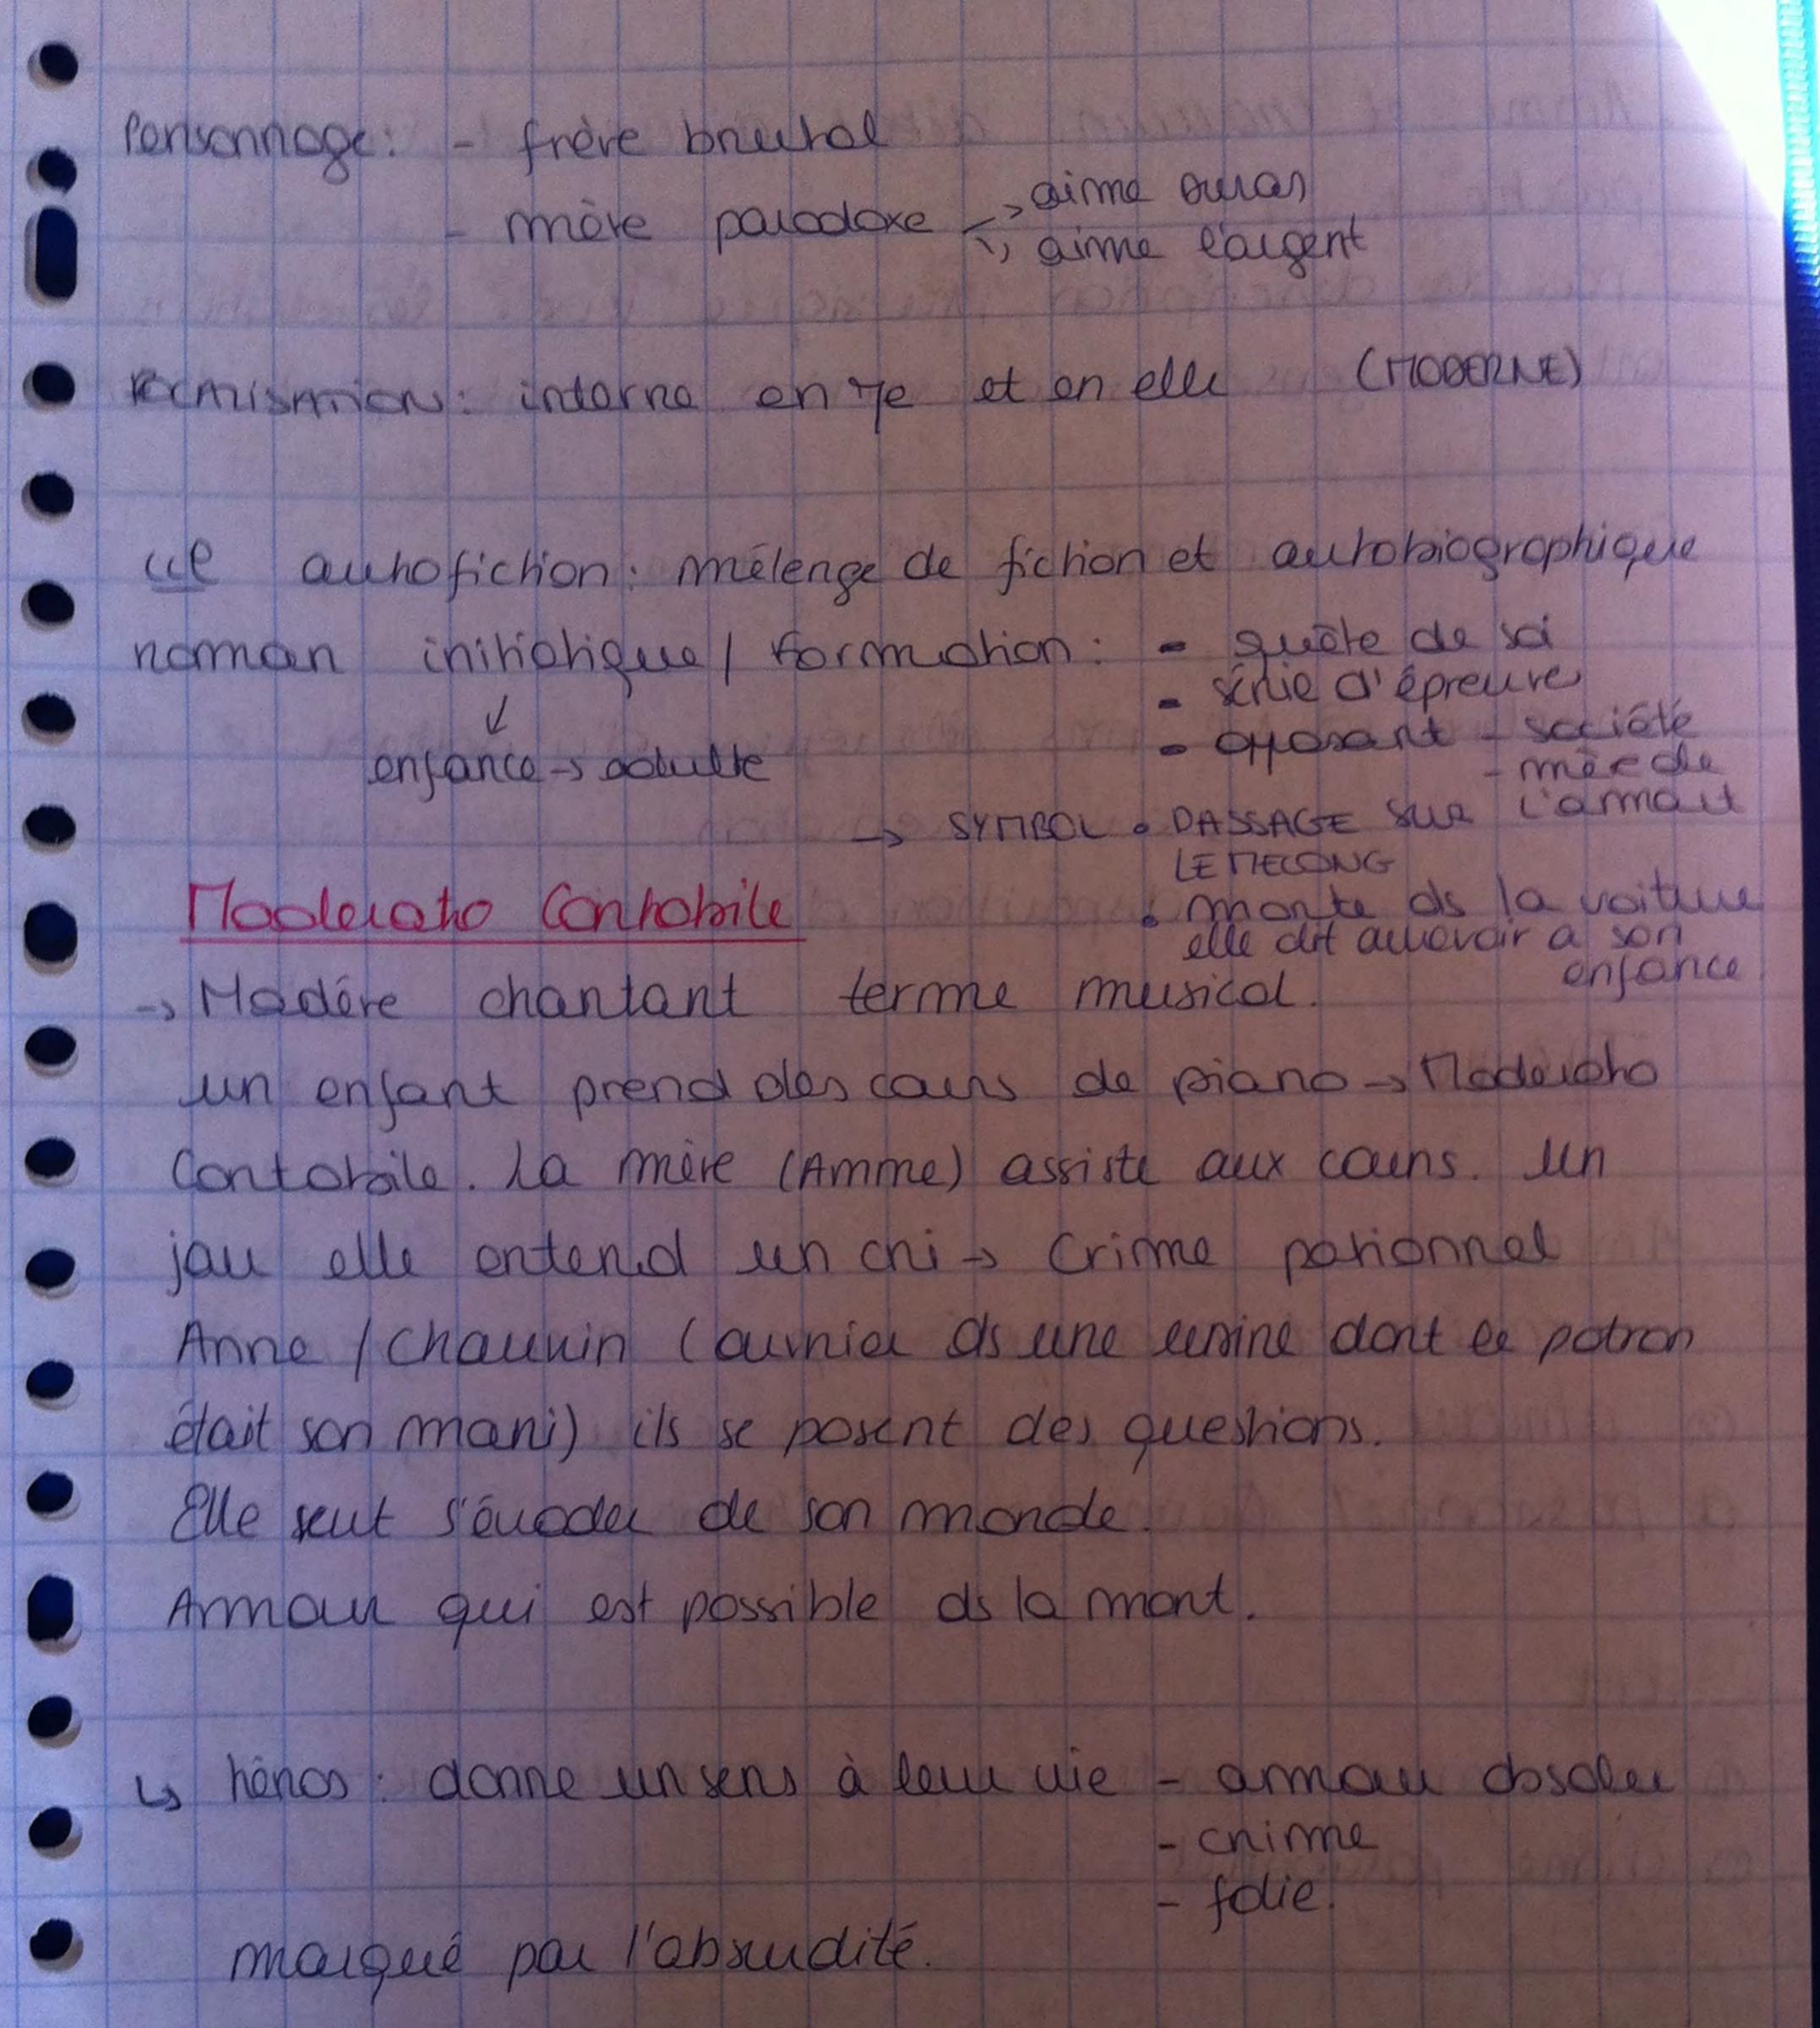

Il a écnit plus de 400 romans, by de nouvelles (150) sous divenses psudonymen (2). L'S S7 Maigret. Ilest l'Arter Buge le plus troduit dans le monde, + de so films sont basés sui ses auvres lautout les normans policiers (semilittéraire, littérature de gave). Roman noir => normans psychologique en 2003 il entre dans la collection " La pléiode. Biographie

vendredi 13 février 1903 : maissance à liège Lsa mère à demonder qu'il soitinschit le 12 février).

1305: démimage

1906 : il a un pehit frière qui sera le préféré de sa mère 1914 : enseignement religieu 1918: il quitte les études pour faire des petits barlots 1819 : Il écnit pau la gazette de liège rubnique: "Les chiens Ecnavés (faits divens) pseudonymer: G. sim 1821: Mont de som père 15 Il habite à Paris -> en 7 ans il va écnir 154 romans populaire -> se faire de l'augent (litténature de gale). 1829: 1° Maignet "Train de Muit" 1831: "de chien Jaure" 33/35: Tour du monde 1938: correspondance auec Amdré Gide 1847: Mont de son frère 1848: départ pour les EU (péniode Aménicaine) -> normans psychologiques.

1852: rentre à l'accodémie. 1855: "La baille mir" (gd pnix à liège) 1870: Mère Meut 1880: petite uie, m'écnit plus de norman, il l'as dicte 6. 847 1888: Mart.

## de Chien Jaure (son œurre la plus célèbre).

le commissaire Maigret est envoyé à concaine au, un hô s'estfait tiren dessus à la sontrie d'eure partie de carte. il eja aussi un empoisonement, une pensonne dispanse. (série de cnime). La plus part des wichimes sont des notoures. dés qu'il eja eure crime le chien jaune apparait. Maigret dozerve les échanges entre les Mensonnes => met àjau eur ancien trafique de drogue auec les EU.

La baille moire (symbolique duréto) Il est génant d'un surer marché, est au notary, ... il présente sa condidature contruy aux la reve pas elle est rejusé, la 2° on met son véto. => se pose des questions sur sa uie, il ne compreid pas pauquoi lui ne peut pas, les autres aui. Sa mière s'érrade -> got sters, elle est à l'hépital, elle meurt il retraire la uille de son enfance et serend compte qu'il a de la chance.

Thèmaen;

\* la quête de l'hô mu

L'éleschiption de l'hô moderne dans la société.

1. Il pourait mès sur de lui 175, lâche 12. Il pourait confient Mrs brès fragile.

Santi hénos, humanité médiocre, pleine de contradiction, ils sont paradoxaux.

- \* Ségrégation sociale.
- 1. les nohables sont loin d'être reluisants
- 2. l'aigent, belle famille,... Mis il cenait d'une famille modeste.
- \* OBSaur
- Les pensonnages sont à deux doigts de homber dans le vice. 1. tuer les notables 2. tuer ceux qui ne veulert pas de lui Jaarkait -tout homme aussi bon qu'il peut êlre à un côté maurais

- · sobre, simple, précis
- · phrases courtes
- · objectif
- · pohites descriptions
- · classique.
- FOCALISATION toujours externe => SUSPERVSE
- ESPACE: narement décrit -s juste pour l'embiance.
  - Extrait
- · 81 s l'emprénce ? Sonore 5 visuel 6 at mosphère (12)
- · le précent nannahif -> napidité
- · 11/23 -> él. perturbateer
- -> flar
- · jer mentre -> présence du Chier.
- · l'gradations -s l'introgre (geste)
- · phrases sont coutes
- · [15] phrases nomindes
- · quasilion: nion nexpare -> l'hôsoit

#### le colme et le comique se trapique change le rythme des phroses. (inténgonien) chien = symbol -s inquiétude-molaix

Il a écnit puis de 400 remains, by de nouvelles (150) sous direner pseudonymens (a). Is 57 Maigret. Il ost l'Ardeu Belse le plus pseudonymens (a). Is 57 Maigret. Il ost l'Ardeu Belse le plus pseudonymens (a). Is 57 Maigret. Il ost l'Ardeu Belse le plus thoduit dans le monde, + de soffilms sont basis seu ses thoduit dans le monde, + de soffilms sont basis seu ses de gara.). lorman noir => richans psychologique en 2003 il entre dans la callection " La pléiode". Biographie vendrech is féurier 1903 : maissance à liège (sa mère à demonder qu'il soffinent le 12 féurier). 1905 : déménage 1906 : il a un perit frère qui sera le préféré de samière